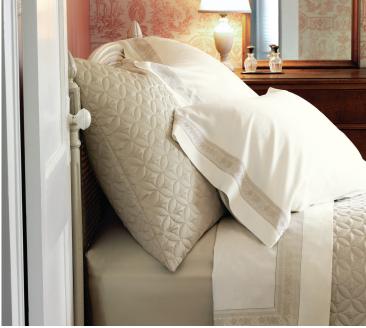

Christina Pfister, Owner . Stylist 970.319.6626

Christina@SilverQueenCollection.com

17

ELEANOR'S RIBBON
White House interior designer Michael Smith personally selected Nancy's
Eleanor Ribbon linen for the White House master suite.