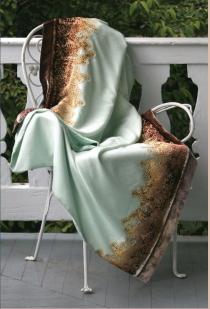

AUTUNNO Inspired by Fall's refreshing crispness, Autunno features an elegant striaed jacquard pattern of swirling autumn leaves.